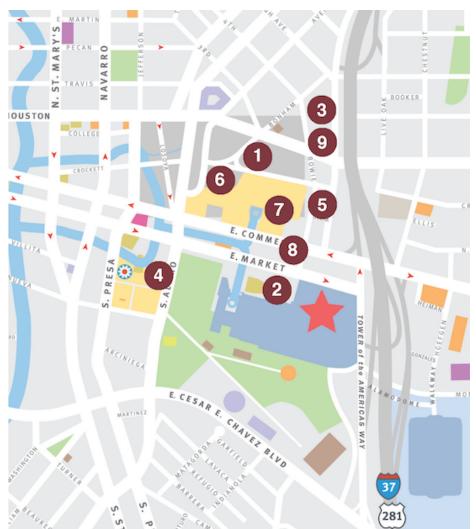

## 2024 TBA, TCDA, TODA Conventions & Combined Exhibitions OFFICIAL HOTEL LIST & MAP

For best availability, make your reservation via the Internet or by phone at 800-215-3682.

|   | HOTELS                                                          |        | Room Rates* |        |       |           |
|---|-----------------------------------------------------------------|--------|-------------|--------|-------|-----------|
|   | HOTELS                                                          | Single | Double      | Triple | Quad  | Breakfast |
| 1 | Crockett Hotel                                                  | \$145  | \$160       | \$168  | \$168 | No        |
| 2 | Grand Hyatt San Antonio Riverwalk                               | \$176  | \$176       | \$176  | \$176 | No        |
| 3 | Hampton Inn Downtown Riverwalk (Room w/ One Bed)                | \$159  | \$159       |        |       | Yes       |
|   | Hampton Inn Downtown Riverwalk (Room w/ Two Beds)               | \$165  | \$165       | \$165  | \$165 |           |
| 4 | Hilton Palacio del Rio                                          | \$181  | \$199       | \$222  | \$252 | No        |
| 5 | La Quinta Inn & Suites San Antonio Riverwalk                    | \$156  | \$156       | \$156  | \$156 | Yes       |
| 6 | Menger Hotel                                                    | \$145  | \$160       | \$168  | \$168 | No        |
| 7 | San Antonio Marriott Rivercenter                                | \$183  | \$193       | \$213  | \$233 | No        |
| 8 | San Antonio Marriott Riverwalk                                  | \$171  | \$181       | \$201  | \$221 | No        |
| 9 | Tru by Hilton San Antonio Downtown Riverwalk (Room w/ One Bed)  | \$139  | \$139       |        |       | Yes       |
|   | Tru by Hilton San Antonio Downtown Riverwalk (Room w/ Two Beds) | \$149  | \$149       | \$149  | \$149 |           |